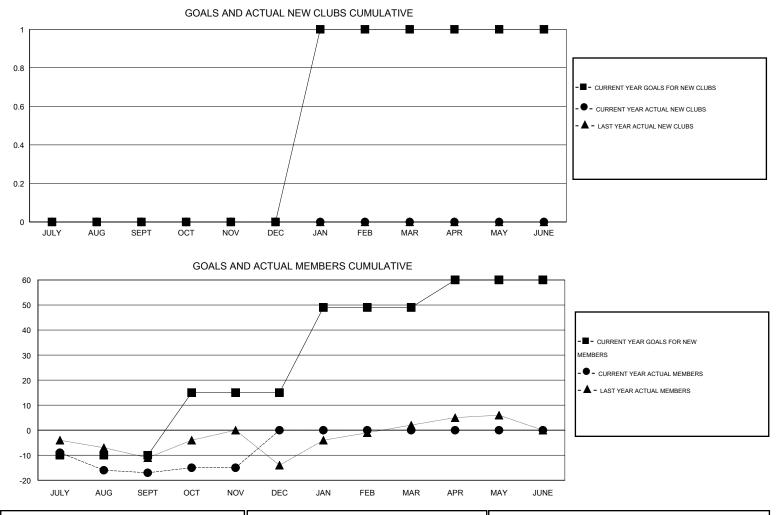

## LOCATION NEW YORK

GMT CA 1

|               |                  | Clubs             |                  |                  | Members               |                    |                                     |                    |                  |  |
|---------------|------------------|-------------------|------------------|------------------|-----------------------|--------------------|-------------------------------------|--------------------|------------------|--|
|               | RESU             | LTS FOR 2014-2015 | i                |                  | RESULTS FOR 2014-2015 |                    |                                     |                    |                  |  |
| QUARTER       | NEW CLUB<br>GOAL | NEW CLUBS         | DROPPED<br>CLUBS | NET<br>GAIN/LOSS | QUARTER               | NEW MEMBER<br>GOAL | CHARTER AND<br>NEW MEMBERS<br>ADDED | DROPPED<br>MEMBERS | NET<br>GAIN/LOSS |  |
| JULY/AUG/SEPT | 0                | 0                 | 0                | 0                | JULY/AUG/SEPT         | -10                | 6                                   | 23                 | -17              |  |
| OCT/NOV/DEC   | 0                | 0                 | 0                | 0                | OCT/NOV/DEC           | 25                 | 11                                  | 9                  | 2                |  |
| JAN/FEB/MAR   | 1                | 0                 | 0                | 0                | JAN/FEB/MAR           | 34                 | 0                                   | 0                  | 0                |  |
| APR/MAY/JUNE  | 0                | 0                 | 0                | 0                | APR/MAY/JUNE          | 11                 | 0                                   | 0                  | 0                |  |